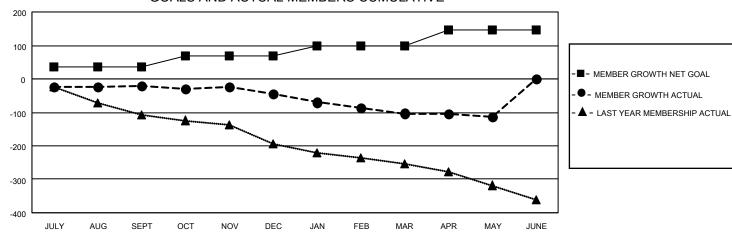

| Members               |     |                  |                         |                                                    |  |  |  |  |  |
|-----------------------|-----|------------------|-------------------------|----------------------------------------------------|--|--|--|--|--|
| RESULTS FOR 2021-2022 |     |                  |                         |                                                    |  |  |  |  |  |
| QUARTER               |     | ROWTH NET<br>OAL | MEMBER GROWTH<br>ACTUAL | DROPPED<br>MEMBERS ACTUAL<br>(including transfers) |  |  |  |  |  |
| JULY/AUG/SE           | EPT | 35               | 78                      | 83                                                 |  |  |  |  |  |
| OCT/NOV/DEC           |     | 35               | 78                      | 99                                                 |  |  |  |  |  |
| JAN/FEB/MAR           |     | 28               | 103                     | 133                                                |  |  |  |  |  |
| APR/MAY/JU            | NE  | 48               | 42                      | 51                                                 |  |  |  |  |  |

## GOALS AND ACTUAL MEMBERS CUMULATIVE

| DROPPED CLUBS: 4 |     | 79 CLUBS OF 143 ADDED 1 OR<br>MORE NEW MEMBERS | GENDER DISTRIBUTION                |                |
|------------------|-----|------------------------------------------------|------------------------------------|----------------|
|                  |     |                                                | MALE                               | 2,087 (66.32%) |
|                  |     |                                                | FEMALE                             | 1,060 (33.68%) |
| DROPPED MEMBERS  |     |                                                | NON BINARY                         | 0 (0.00%)      |
| DECEASED         | 49  |                                                | PREFER NOT TO ANSWER               | 0 (0.00%)      |
| CLUB CANCELLED   | 37  |                                                | TOTAL FAMILY UNIT MEMBERS          | 428            |
| OTHER            | 280 | CLICK HERE FOR CUMULATIVE                      | TOTAL PAIVILT UNIT WEWBERS         | 420            |
| TOTAL            | 366 | MEMBERSHIP DATA                                | FAMILY MEMBERS PAYING HALI<br>DUES | 216            |