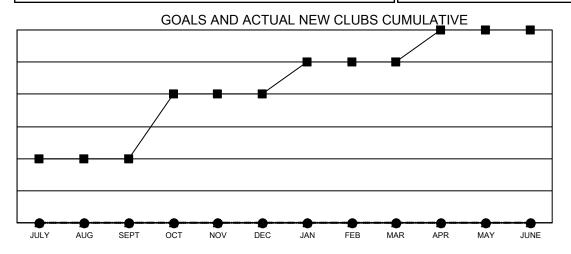

## Multiple District 3

**LOCATION: OKLAHOMA** 

| Clubs                 |               |           |               |  |  |  |  |
|-----------------------|---------------|-----------|---------------|--|--|--|--|
| RESULTS FOR 2021-2022 |               |           |               |  |  |  |  |
| QUARTER               | NEW CLUB GOAL | NEW CLUBS | DROPPED CLUBS |  |  |  |  |
| JULY/AUG/SEPT         | 2             | 0         | 1             |  |  |  |  |
| OCT/NOV/DEC           | 2             | 0         | 2             |  |  |  |  |
| JAN/FEB/MAR           | 1             | 0         | 1             |  |  |  |  |
| APR/MAY/JUNE          | 1             | 0         | 0             |  |  |  |  |

■ - CURRENT YEAR GOALS FOR NEW CLUBS

- ■ - CURRENT YEAR ACTUAL NEW CLUBS

- ▲ - LAST YEAR ACTUAL NEW CLUBS